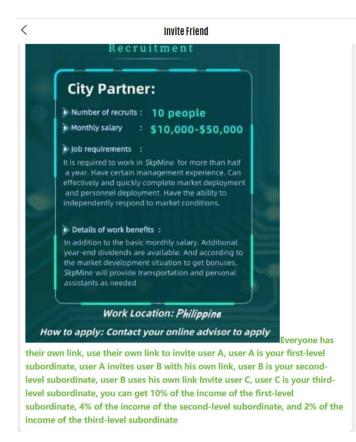

A prospective investor in **SK POOLS MINING CORPORATION** must sign-up through the link provided and buy the cloud-mining machine from Php700.00-Php75,000.00 and earn Php70.00-Php1,960 per day.

Further, a member can also earn through team income, invitation reward income and weekly reward income.